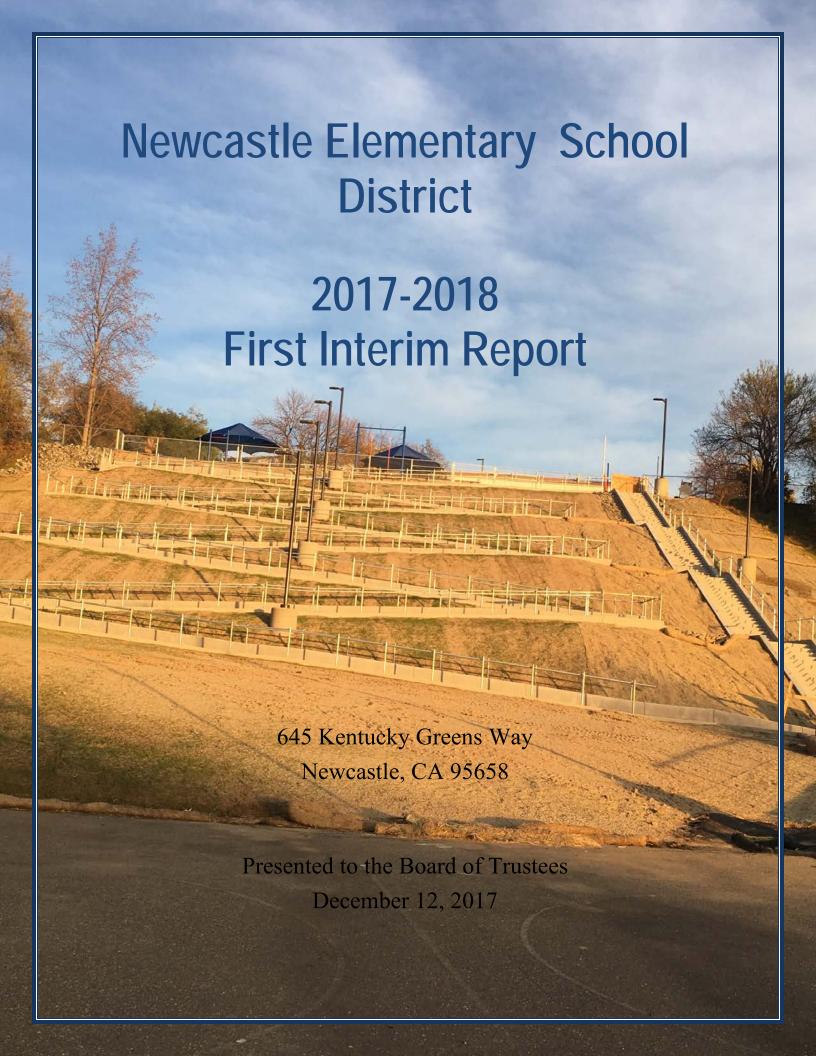

### **General Fund Revenue Components**

The District receives funding for its general operations from various sources. A summary of the major funding sources for Newcastle Elementary and Newcastle Charter is illustrated below:

| Description                                | Unrestricted | Combined    |
|--------------------------------------------|--------------|-------------|
| General Purpose Revenue (LCFF)             | \$3,499,612  | \$3,593,493 |
| Basic Aid Supplemental Charter School Adj. | \$4,700,000  | \$4,700,000 |
| Federal Revenues                           | \$0          | \$168,746   |
| Other State Revenues                       | \$138,973    | \$519,115   |
| Other Local Revenues                       | \$491,753    | \$815,350   |
| TOTAL                                      | \$8,830,338  | \$9,796,704 |