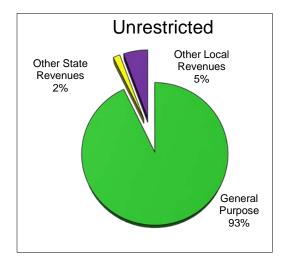

### **General Fund Revenue Components**

The District receives funding for its general operations from various sources. A summary of the major funding sources for Newcastle Elementary and Newcastle Charter is illustrated below:

| Description                                | Unrestricted | Combined    |
|--------------------------------------------|--------------|-------------|
| General Purpose Revenue (LCFF)             | \$3,499,612  | \$3,593,493 |
| Basic Aid Supplemental Charter School Adj. | \$4,700,000  | \$4,700,000 |
| Federal Revenues                           | \$0          | \$168,746   |
| Other State Revenues                       | \$138,973    | \$519,115   |
| Other Local Revenues                       | \$491,753    | \$815,350   |
| TOTAL                                      | \$8,830,338  | \$9,796,704 |