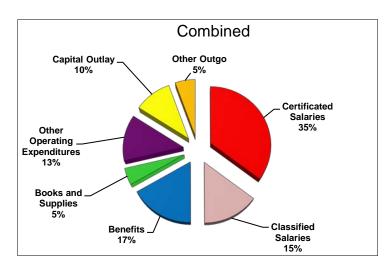

| Description                                                 | Unrestricted | Combined    |
|-------------------------------------------------------------|--------------|-------------|
| Certificated Salaries                                       | \$2,137,603  | \$2,549,746 |
| Classified Salaries                                         | \$801,329    | \$1,055,546 |
| Benefits (Payroll Taxes and Health & Welfare Contributions) | \$811,532    | \$1,211,687 |
| Books and Supplies                                          | \$272,242    | \$334,055   |
| Other Operating Expenditures                                | \$822,605    | \$921,312   |
| Capital Outlay                                              | \$157,035    | \$749,559   |
| Other Outgo                                                 | \$313,426    | \$400,782   |
| TOTAL                                                       | \$5,315,772  | \$7,222,687 |

Following is a graphical representation of expenditures by percentage: