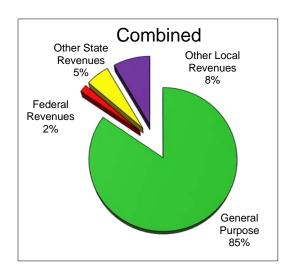

#### **Operating Expenditure Components**

The General Fund is used for the majority of the functions within the District. As illustrated below, salaries and benefits comprise of approximately 70% of the District's unrestricted budget, and approximately 67% of the total General Fund budget. However, after excluding capital outlay expenses, salaries and benefits comprise of approximately 73% of the District's unrestricted budget, and approximately 75% of the total General Fund budget.

| Description                                                 | Unrestricted | Combined    |
|-------------------------------------------------------------|--------------|-------------|
| Certificated Salaries                                       | \$2,137,603  | \$2,549,746 |
| Classified Salaries                                         | \$801,329    | \$1,055,546 |
| Benefits (Payroll Taxes and Health & Welfare Contributions) | \$811,532    | \$1,211,687 |
| Books and Supplies                                          | \$272,242    | \$334,055   |
| Other Operating Expenditures                                | \$822,605    | \$921,312   |
| Capital Outlay                                              | \$157,035    | \$749,559   |
| Other Outgo                                                 | \$313,426    | \$400,782   |
| TOTAL                                                       | \$5,315,772  | \$7,222,687 |

Following is a graphical representation of expenditures by percentage: